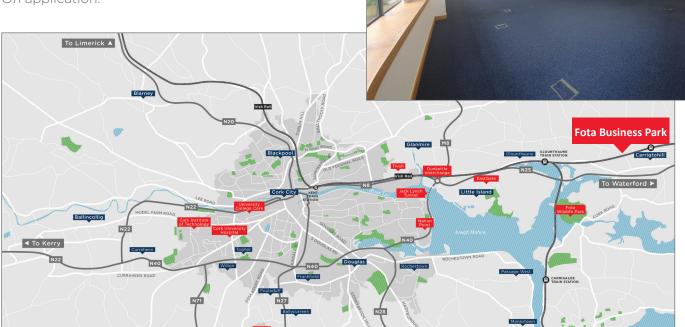

#### The Location

Fota Business Park is situated in a prime location just off the N25 dual carriageway about only 5 minutes drive from the Jack Lynch Tunnel and all the main network routes.