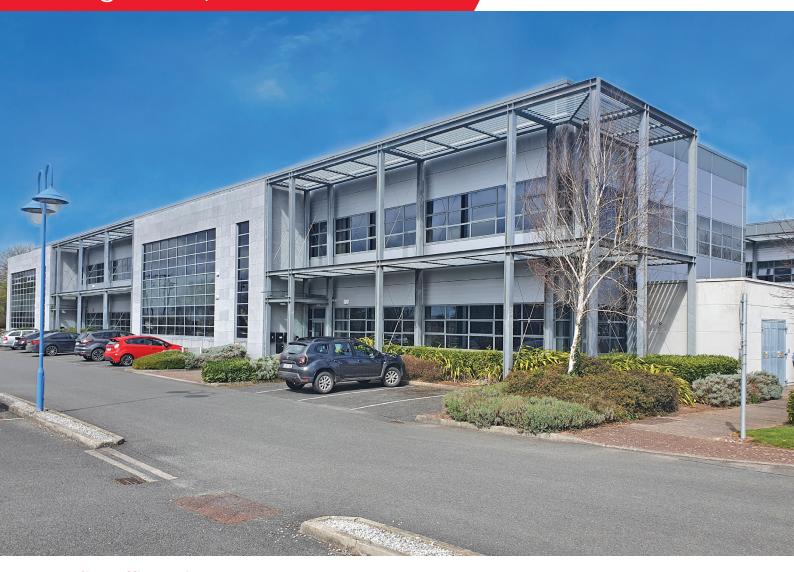

# Office 6, Block 1A, Fota Business Park, Carrigtwohill, Co. Cork

Quality Office Suite 180 Sq M / 1,937 Sq ft approx.

## **Property Highlights**

- High Spec third generation office suite
- Turn-key accommodation with features including raised access flooring, air-conditioning and suspended ceiling
- Feature entrance & foyer
- Excellent car parking facilities
- Neighbouring occupiers include PM Group, Carrigtwohill Community College, Endress + Hauser and CHR Hansen
- Superbly situated off the N25 dual carriageway and only 5 minute drive from the Jack Lynch Tunnel and all main arterial routes

# **Description**

The property comprises a modern 3rd generation office suite located on the ground floor of a twostorey building. The ground floor of Block A1 has two individual office suites which are accessed via a common lobby area.

Ample car parking is available.